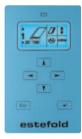

### Menu-driven: eight folding programmes

#### Sure operation

Selecting the required folding formats is clear and easy. Programmes 1 to 8 are selected via the arrow keys. The corresponding package and filing edge is displayed for each programme number. Incorrect folding is not possible.

#### Eight formats at the press of a button

The eight folding programmes can be individually programmed within the following ranges:

- Package width: 180mm-420mm
- Filing edge: 0mm-30mm
- Cross fold: 200mm-420mm (adjustable)