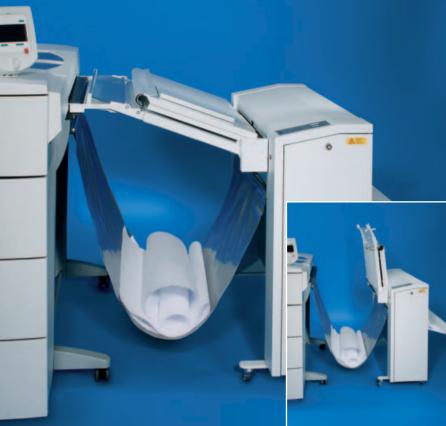

#### Tilting transfer table

The transfer table of the **estefold 2400** is very easy to move. In the vertical position it provides ample clearance to change the paper rolls on the plotter. The transfer table also has a standard option of manually feeding documents into the folder and has a collecting cloth for unfolded documents.