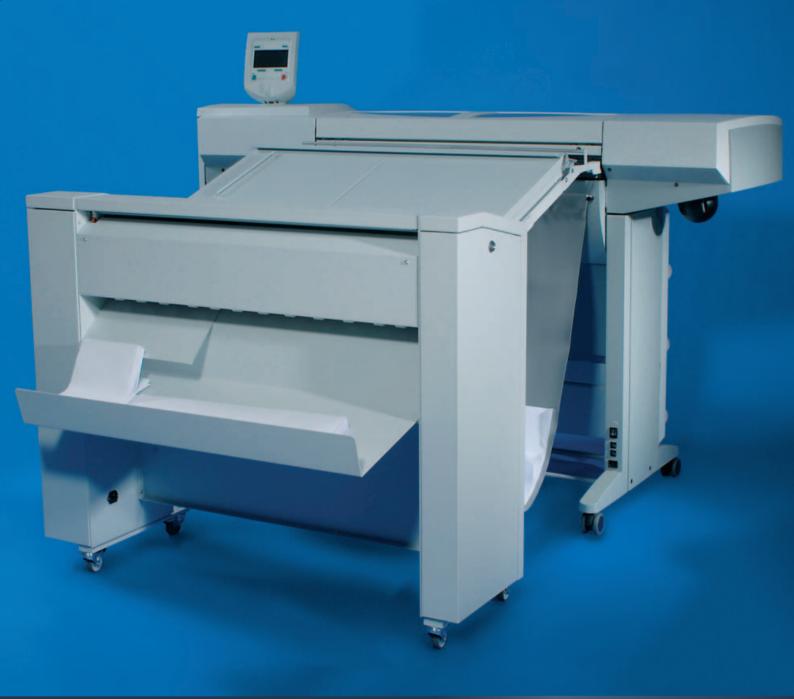

# High performance at a low price: *estefold 2400*

#### Tilting transfer table

The transfer table of the **estefold 2400** is very easy to move. In the vertical position it provides ample clearance to change the paper rolls on the plotter. The transfer table also has a standard option of manually feeding documents into the folder and has a collecting cloth for unfolded documents.

#### Comfortable online control

The serial interface means that the **estefold 2400** can be conveniently controlled from the PC using optional plotter software. Simply select the folding program and output type of the documents and they are directly transferred to the system by the plotter. Automatic format recognition feeds the sheet into the folder in the correct positional arrangement. Errors in the printing or folding process are immediately reported and analysed.