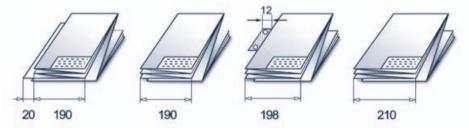

#### Eight formats at the press of a button

The eight folding programmes can be individually programmed within the following ranges:

- Package width: 180mm-420mm
- Filing edge: 0mm-30mm
- Cross fold: 200mm-420mm (adjustable)